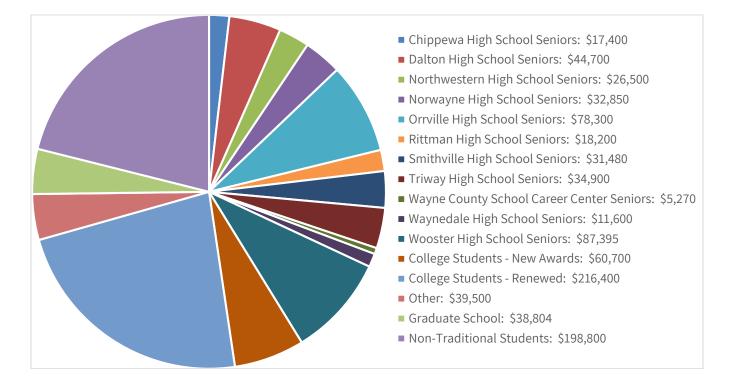

# Scholarship Recipients

Thanks to our generous donors: the Foundation awarded over \$940,000 in scholarships to 293 individual recipients for the 2024-2025 academic year.

# \$942,799 Total Scholarships Awarded for the 2024-2025 Academic Year: